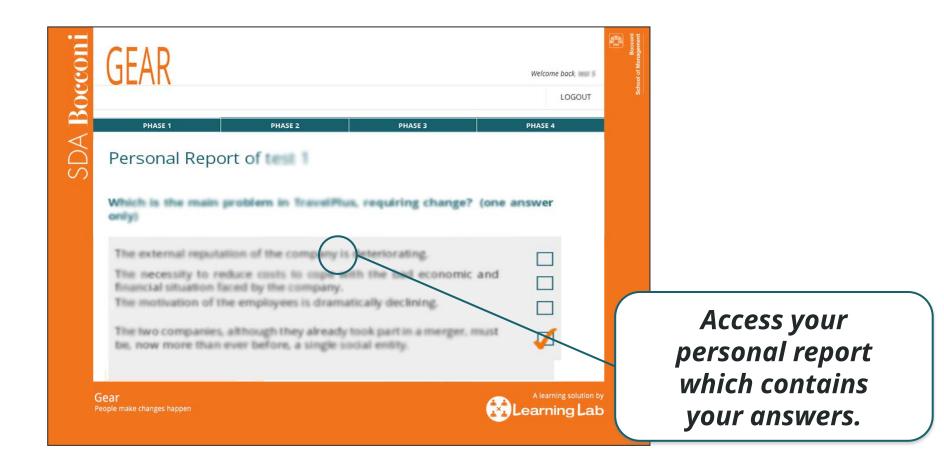

| t members as well as by                                                           | a successful change<br>management strategy |  |

#### Guided Tour 🔬 🙀



#### Guided Tour (IN) (IN) (IN)

# A Management Simulation powered by SDA Bocconi Learning LAB.

SDA Bocconi Learning LAB designs and plans, in collaboration with SDA Faculty and only for SDA Bocconi participants, management simulations, role-playing games, learning solutions and interactive assessments to gain an immediately applicable expertise in companies and organizations.





# **SDA BOCCONI LEARNING LAB** Teaching and Learning Empowerment

Room S001 - SDA Bocconi Building http://www.sdabocconi.it/en/learning-lab

Ph. +39 02 5836 2771 - <u>learninglab@sdabocconi.it</u> <u>https://twitter.com/SDABLearningLab</u> <u>http://www.pinterest.com/sdablearninglab/</u>